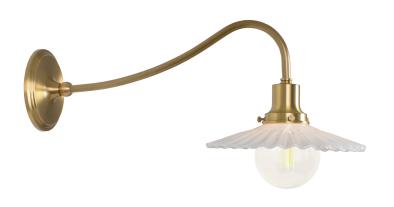

## MARJORIE GRAND SCONCE

Our Marjorie Collection delightfully features our exclusive reproduction French petticoat opal shades paired with the graceful arms from our Parisian Marie Collection. With the timeless elegance of a ballerina, this romantic collection revels in memories of crème brûlée and nights at the Palais Garnier.

Every milk glass Marjorie shade is handblown and then carefully pressed in a mold to create delicate pleats. No two shades are exactly alike. Made with solid brass parts and handblown glass, imperfections are inherent in our handcrafted artisan production giving each light vitality and authenticity.