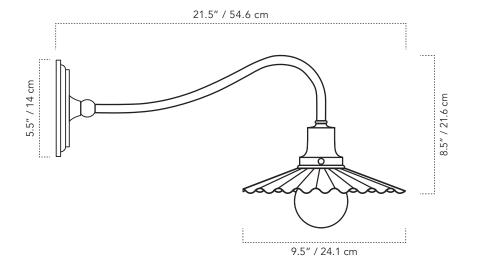

#### DIMENSIONS

- Overall Width: 9.5"
- Overall Length: 8.5"
- Overall Depth: 21.5"

### MOUNTING

- Location: Wall mount
- Weight: 3 lb
- Canopy: 5.5" Ø
- Junction Box: 4" oct/rnd