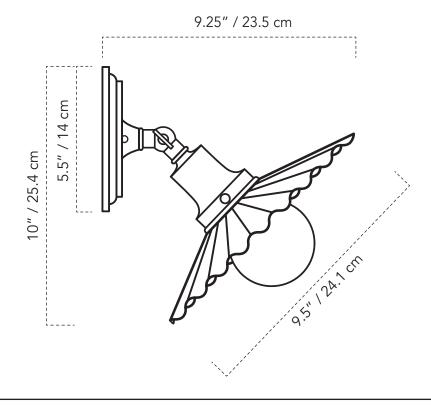

## **DIMENSIONS**

Overall Width: 9.5"

• Overall Length: 10"

• Overall Depth: 9.25"

# **MOUNTING**

• Location: Wall mount

• Weight: 2 lb

• Canopy: 5.5"

Junction Box: 4" oct/rnd