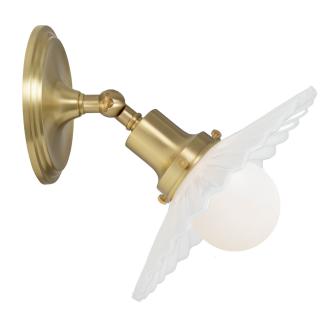

# MARJORIE FLUSH SCONCE

Our Marjorie Collection delightfully features our exclusive reproduction French petticoat opal shades. With the timeless elegance of a ballerina, this romantic collection revels in memories of crème brûlée and nights at the Palais Garnier.

Every milk glass Marjorie shade is handblown and then carefully pressed in a mold to create delicate pleats. No two shades are exactly alike. Made with solid brass parts and handblown glass, imperfections are inherent in our handcrafted artisan production giving each light vitality and authenticity.