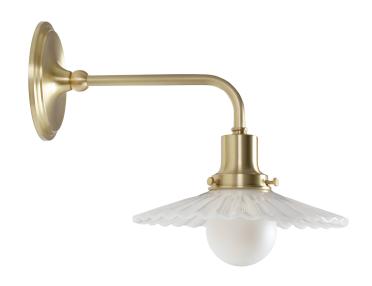

# MARJORIE DEMI SCONCE

Our Marjorie Collection delightfully features our exclusive reproduction French petticoat opal shades paired with the graceful arms from our Parisian Marie Collection. With the timeless elegance of a ballerina, this romantic collection revels in memories of crème brûlée and nights at the Palais Garnier.

Every milk glass Marjorie shade is handblown and then carefully pressed in a mold to create delicate pleats. No two shades are exactly alike. Made with solid brass parts and handblown glass, imperfections are inherent in our handcrafted artisan production giving each light vitality and authenticity.