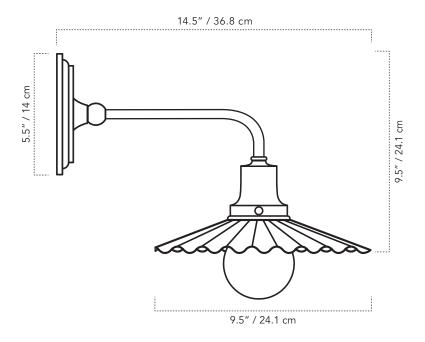

#### **DIMENSIONS**

Overall Width: 9.5"

• Overall Length: 9.5"

• Overall Depth: 14.5"

## **MOUNTING**

• Location: Wall mount

Weight: 2.5 lbCanopy: 5.5"

сапору. 3.3

Junction Box: 4" oct/rnd