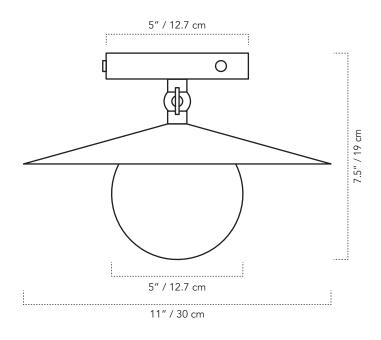

#### **DIMENSIONS**

• Overall Height: 7.5"

• Overall Width: 11"Ø

• Glass Globe: 5"Ø

#### MOUNTING

• Location: Ceiling mount

Weight: 3 lbCanopy: 5"Ø

Junction Box: 4" oct/rnd