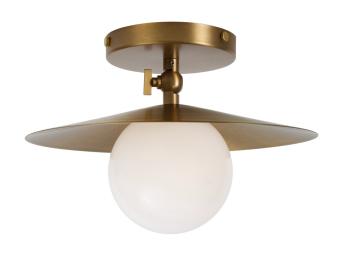

# MARIE SURFACE

Elegance with a Parisian spirit. Marie features a modernist refinement with a petite 5" handblown glass globe and 11" brass reflector. All fixtures are handmade to order just for you at our Oregon studio.

Namesake: Marie Curie - Two-time Nobel Prize-winning scientist and the first woman to become a professor at the Sorbonne in Paris.