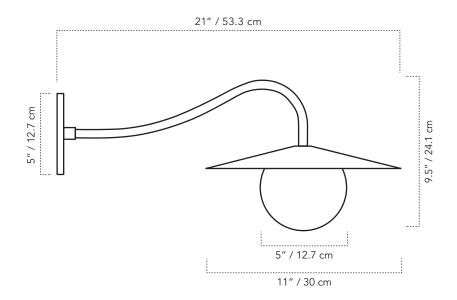

#### **SPECIFICATIONS**

• Overall height: 9.5"

• Overall depth: 21"

● Canopy: 5″Ø

• Shade: 11"Ø

• 5"Ø hand blown glass globe

• Weight: 3 lb