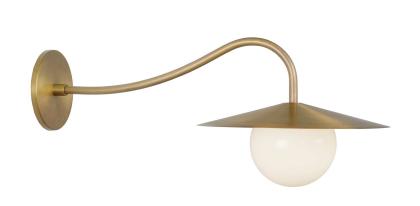

## MARIE SCONCE

Graceful and elegant with a Parisian spirit.

Crafted with heavy gauge exclusive solid brass parts featuring beautiful artisan finishes, paired with a handblown glass shade. All fixtures are handmade to order just for you at our Oregon studio.