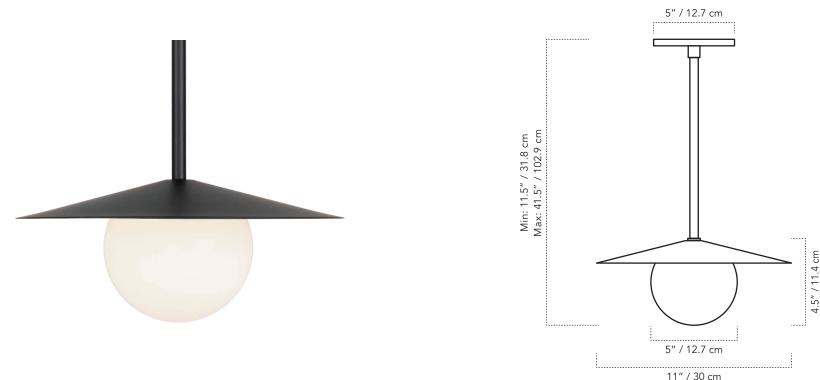

#### **SPECIFICATIONS**

• Overall fixture length: Min: 11.5"

Max: 41.5"

- Custom fixture length by request
- Canopy: 5"Ø
- Shade: 11"Ø
- 5"Ø hand blown glass globe
- Weight: 3 lb