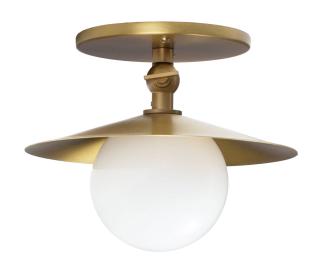

## MARIE PETITE SURFACE

Elegance with a Parisian spirit. Marie Petite features a modernist refinement with a 4" handblown glass globe and 7" brass reflector. All fixtures are handmade to order just for you at our Oregon studio.