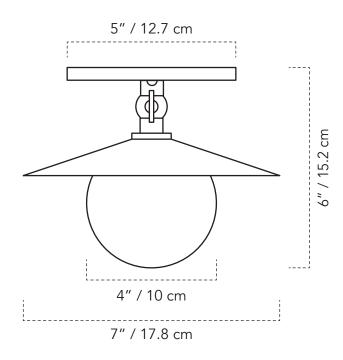

#### **DIMENSIONS**

• Overall Height: 6"

• Overall Width: 7"Ø

• Glass Globe: 4"Ø

#### **MOUNTING**

• Location: Ceiling mount

Weight: 2 lbCanopy: 5"Ø

Junction Box: 4" oct/rnd