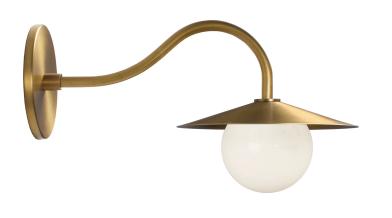

# MARIE PETITE SCONCE

Elegance with a Parisian spirit. Marie Petite features a modernist refinement, with a graceful arm exquisitely extending a petite 4" handblown glass globe and 7" brass reflector. All fixtures are handmade to order just for you at our Oregon studio.

Namesake: Marie Curie - Two-time Nobel Prize-winning scientist and the first woman to become a professor at the Sorbonne in Paris.