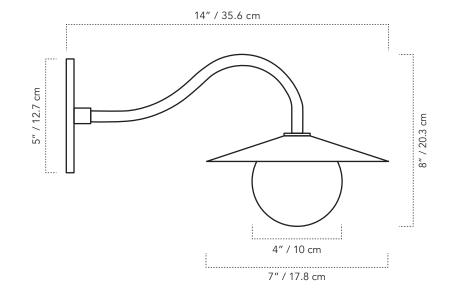

#### DIMENSIONS

- Overall Height: 8"
- Overall Depth: 14"
- Brass Reflector: 7"Ø
- Glass Globe: 4"Ø

### MOUNTING

- Location: Wall mount
- Weight: 3 lb
- Canopy: 5"Ø
- Junction Box: 4" oct/rnd