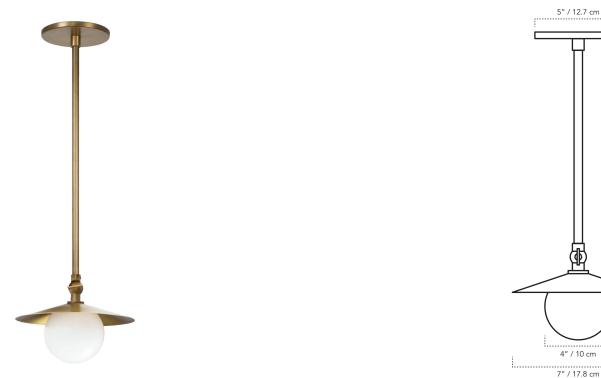

## MARIE PETITE PENDANT

Elegance with a Parisian spirit. Marie Petite features a modernist refinement with a 4" handblown glass globe and 7" brass reflector. All fixtures are handmade to order just for you at our Oregon studio.

#### DIMENSIONS

- Overall Fixture Length:
  - Min: 12" / Max: 42"
- Overall Width: 7″Ø
- Glass Globe: 4"Ø

#### MOUNTING

- Location: Ceiling mount
- Weight: 2.4 lb
- Canopy: 5"Ø
- Junction Box: 4" oct/rnd