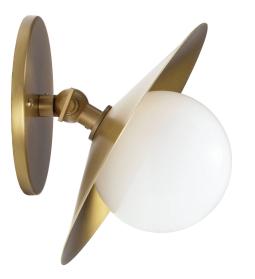

# MARIE PETITE FLUSH SCONCE

Elegance with a Parisian spirit. Marie Petite features a modernist refinement with a 4" handblown glass globe and 7" brass reflector. All fixtures are handmade to order just for you at our Oregon studio.

Namesake: Marie Curie - Two-time Nobel Prize-winning scientist and the first woman to become a professor at the Sorbonne in Paris.