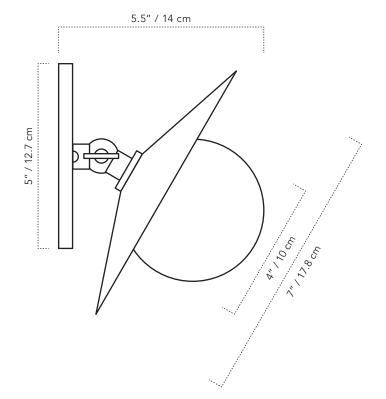

# Cedar & Moss\*





# MARIE PETITE FLUSH SCONCE

Elegance with a Parisian spirit. Marie Petite features a modernist refinement with a 4" handblown glass globe and 7" brass reflector. All fixtures are handmade to order just for you at our Oregon studio.

Namesake: Marie Curie - Two-time Nobel Prize-winning scientist and the first woman to become a professor at the Sorbonne in Paris.

#### DIMENSIONS

- Overall Depth: 5.5"
- Overall Width: 7"Ø
- Glass Globe: 4"Ø

## MOUNTING

- Location: Wall mount
- Weight: 2 lb
- Canopy: 5"Ø
- Junction Box: 4" oct/rnd

#### LAMP/WIRING

- Socket Type: G9
- Voltage: 120 V
- Max Wattage: 40 W
- (1) 4.5W dimmable G9 LED included
- Lumens: 450
- Color Temp: 2700K

## CERTIFICATIONS

- UL certified (US / CAN)
- Suitable for damp locations