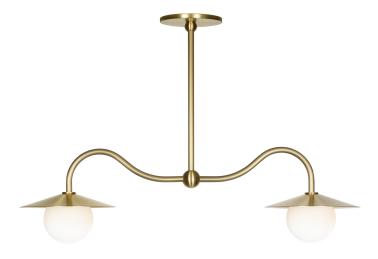

## MARIE PETITE DOUBLE PENDANT

Marie features modernist refinement with a petite 4" glass globe and 7.75" brass reflector.

Crafted with heavy gauge exclusive solid brass parts featuring beautiful artisan finishes, paired with a handblown glass shade. All fixtures are handmade to order at our Oregon studio.

Namesake: Marie Curie - Two-time Nobel Prize-winning scientist and the first woman to become a professor at the Sorbonne in Paris.