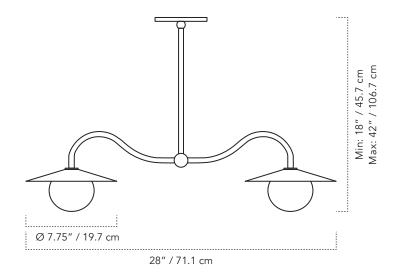

#### DIMENSIONS

- Overall Fixture Length:
  - Min: 18" / Max: 42"
- Custom fixture length by request
- Overall Width: 28"
- Overall Depth: 7.75"

### MOUNTING

- Location: Ceiling
- Weight: 4 lbs
- Canopy: 5" Ø
- Junction Box: 4" oct/rnd