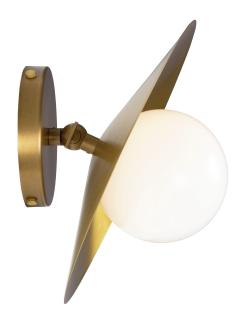

# MARIE FLUSH SCONCE

Elegance with a Parisian spirit. Marie features a modernist refinement with a petite 5" handblown glass globe and an 11" brass reflector. All fixtures are handmade to order just for you at our Oregon studio.

Namesake: Marie Curie - Two-time Nobel Prize-winning scientist and the first woman to become a professor at the Sorbonne in Paris.