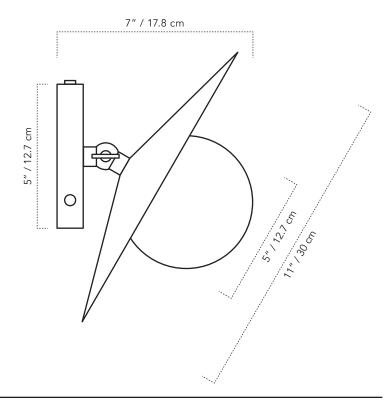

### **DIMENSIONS**

• Overall Depth: 7"

Overall Width: 11"Ø

• Glass Globe: 5"Ø

#### MOUNTING

• Location: Wall mount

Weight: 3 lbCanopy: 5"Ø

• Junction Box: 4" oct/rnd