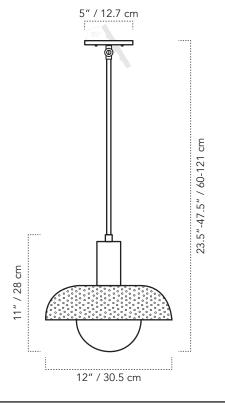

#### DIMENSIONS

- Overall Fixture Length:
  - Min: 23.5" / Max: 47.5"
- Overall Depth: 12"
- Overall Width: 12"
- Glass Globe: 6"
- Custom lengths by request

### MOUNTING

- Location: Ceiling
- Weight: 5 lb
- Canopy: 5"
- Junction Box: 4" oct/rnd