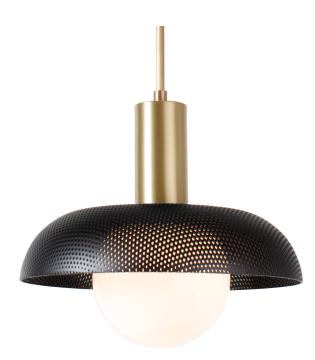

## LEXI LARGE PENDANT FOR VAULTED CEILING

A pendant version of our Lexi Large 6" featuring a 6" handblown glass globe, a perforated 12" metal shade available in six colors, and a dimmable LED bulb.

Brass solid 12" shades and custom lengths are available on request. For further information, please contact customer service.