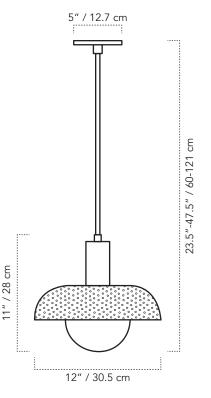

### DIMENSIONS

- Overall Fixture Length:
  - Min: 23.5" / Max: 47.5"
- Overall Depth: 12"
- Overall Width: 12"
- Glass Globe: 6"
- Custom lengths by request

### MOUNTING

- Location: Ceiling
- Weight: 5 lb
- Canopy: 5"
- Junction Box: 4" oct/rnd