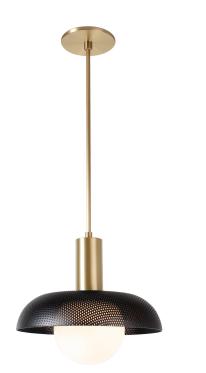

## LEXI LARGE PENDANT

A pendant version of our Lexi Large 6" featuring a 6" handblown glass globe, a perforated 12" metal shade available in six colors, and a dimmable LED bulb.

Brass solid 12" shades and custom lengths are available on request. For further information, please contact customer service.