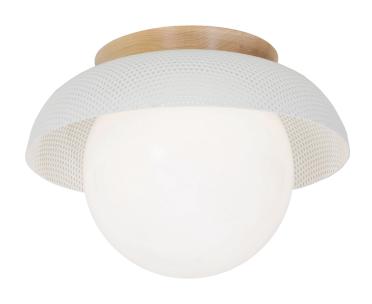

## LEXI LARGE 8"

A larger updated version of our original 2013 Lucia light design featuring an 8" handblown glass globe, a solid or perforated metal shade option available in seven colors, and a dimmable LED bulb.

This size works well as a statement sconce or low-profile surface light.