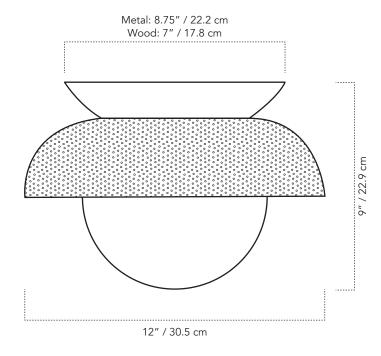

#### **DIMENSIONS**

• Overall Fixture Length: 9"

• Overall Depth: 12"

• Overall Width: 12"

• Glass Globe: 8"

#### **MOUNTING**

• Location: Wall/Ceiling

• Weight: 4 lb

• Canopy: Metal 8.75"/Wood 7"

• Junction Box: 4" oct/rnd