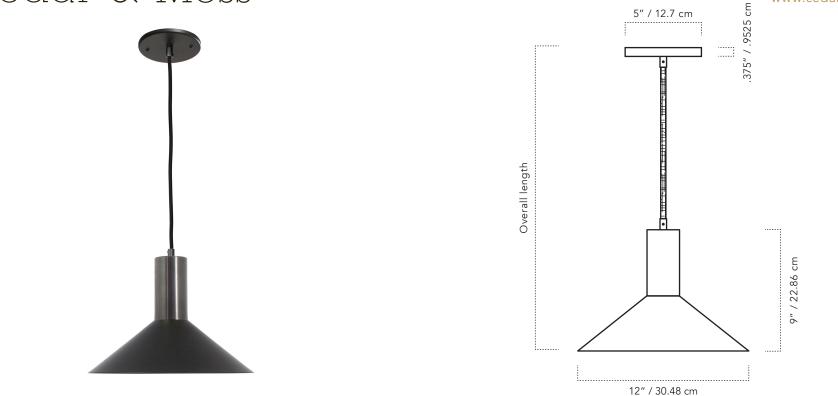

#### SPECIFICATIONS

- 5"Ø x .375"H canopy
- 12"Ø x 9"H shade
- Overall length:
  15" Minimum
- 180" Maximum
- Field adjustable by electrician during installation
- Works on vaulted ceilings up to 85°
- Weight: 4 lb