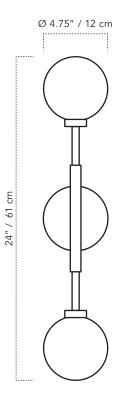

#### **DIMENSIONS**

• Overall Width: 5"

• Overall Length: 24"

• Overall Depth: 6"

• Glass Globe: 4.75" Ø