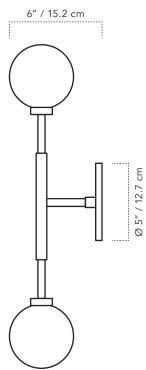

#### **DIMENSIONS**

• Overall Width: 5"

• Overall Length: 24"

• Overall Depth: 6"

• Glass Globe: 4.75" Ø

#### **MOUNTING**

• Wall mount

• Weight: 3 lbs

• Canopy: 5" Ø

• Junction Box: 4in oct/rnd