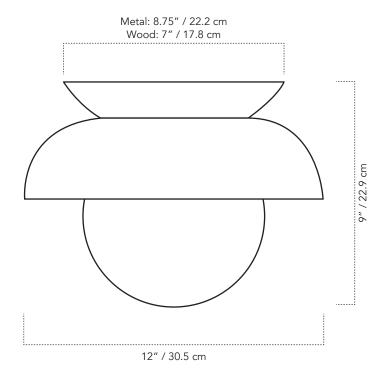

#### **DIMENSIONS**

• Overall Fixture Length: 9"

• Overall Depth: 12"

• Overall Width: 12"

• Glass Globe: 8"

#### **MOUNTING**

• Location: Ceiling

• Weight: 5 lb

• Canopy: Metal 8.75"/Wood 7"

• Junction Box: 4" oct/rnd