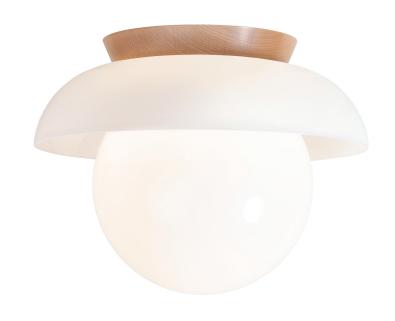

## ► GLASS LEXI LARGE 8"

The Glass Lexi Large 8" features a 12" handblown opal glass shade, an 8" globe, a wood or metal canopy, and a dimmable LED bulb.

This size works well as a low-profile flush mount ceiling light.