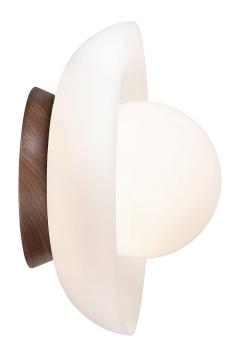

## ► GLASS LEXI LARGE 6"

The Glass Lexi Large 6" features a 12" handblown opal glass shade, a 6" globe, a wood or metal canopy, and a dimmable LED bulb.

This size works well as a statement wall sconce or low-profile flush mount ceiling light.

#### **DIMENSIONS**

• Overall Fixture Length: 7.5"

• Overall Depth: 12"

• Overall Width: 12"

• Glass Globe: 6"

#### **MOUNTING**

• Location: Wall/Ceiling

• Weight: 5 lb

• Canopy: Metal 8.75"/Wood 7"

• Junction Box: 4" oct/rnd