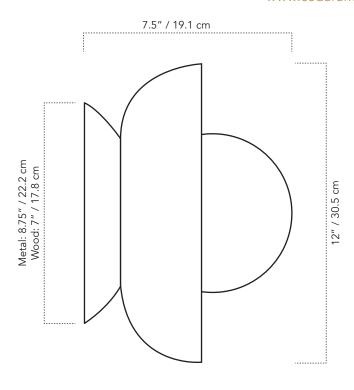

#### **DIMENSIONS**

• Overall Fixture Length: 7.5"

• Overall Depth: 12"

• Overall Width: 12"

• Glass Globe: 6"

#### **MOUNTING**

• Location: Wall/Ceiling

• Weight: 5 lb

• Canopy: Metal 8.75"/Wood 7"

• Junction Box: 4" oct/rnd