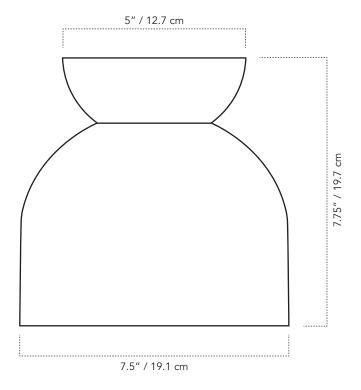

#### DIMENSIONS

- Overall Width: 7.5" Ø
- Overall Length: 7.75"

### MOUNTING

- Location: Ceiling
- Weight: 3 lbs
- Canopy: 5″ Ø
- Junction Box: 4" oct/rnd