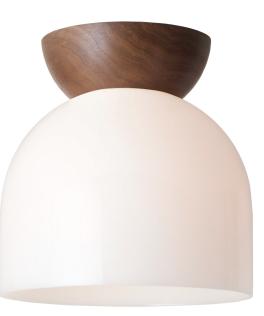

## **GLASS AMÉLIE SURFACE 8**"

The elegant curves of our Terra Surface and Amelie Surface 8" now available with a luxe opal glass shade, sumptuous colors, and wood accents. The handblown opal glass shade provides beautiful general lighting for a room.