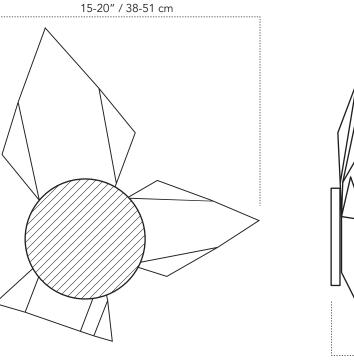

# Cedar & Moss\*







6.25" / 16 cm

# **FLORENCE**

Distinctive blossoms prized for their arrestingly beautiful structure bring to mind desert sunsets in an otherworldly paradise. Position each petal of this magnificent flower to create an individual style that will uniquely reflect the brilliant glow diffused from a handcrafted glass globe. Available exclusively in our Heirloom Brass patina, the warm, amaretto tones display the character of a treasured artifact. Each light is handmade to order for you.

Namesake: Florence Nightingale – The "Lady With the Lamp" was a staunch social reformer and the mother of modern nursing.

## SPECIFICATIONS

- 6.25" D
- 15-20" W (at widest point)
- Weight: 3 lbs

#### LAMPING

- (1) E26 medium base
- 120V
- (1) 5W, 550 lumen, 2700K, 90+ CRI, dimmable LED included in US/C