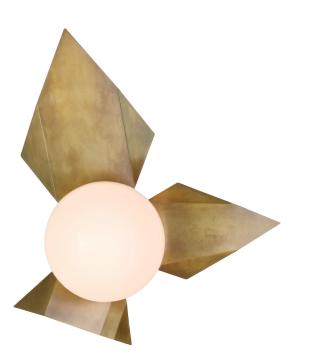

# **FLORENCE**

Distinctive blossoms prized for their arrestingly beautiful structure bring to mind desert sunsets in an otherworldly paradise. Position each petal of this magnificent flower to create an individual style that will uniquely reflect the brilliant glow diffused from a handcrafted glass globe. Available exclusively in our Heirloom Brass patina, the warm, amaretto tones display the character of a treasured artifact. Each light is handmade to order for you.

Namesake: Florence Nightingale – The "Lady With the Lamp" was a staunch social reformer and the mother of modern nursing.