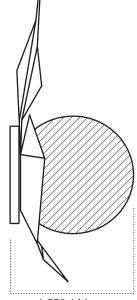

# Cedar & Moss\*







6.25" / 16 cm

# **FLORENCE**

Distinctive blossoms prized for their arrestingly beautiful structure bring to mind desert sunsets in an otherworldly paradise. Position each petal of this magnificent flower to create an individual style that will uniquely reflect the brilliant glow diffused from a handcrafted glass globe. Available exclusively in our Heirloom Brass patina, the warm, amaretto tones display the character of a treasured artifact. Each light is handmade to order for you.

Namesake: Florence Nightingale – The "Lady With the Lamp" was a staunch social reformer and the mother of modern nursing.

## SPECIFICATIONS

- 6.25" D
- 15-20" W (at widest point)
- Weight: 3 lbs

#### LAMPING

- (1) E26 medium base
- 120V
- (1) 5W, 550 lumen, 2700K, 90+ CRI, dimmable LED included in US/CAN