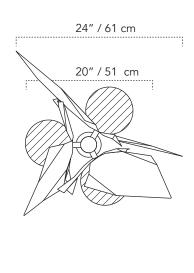

## **SPECIFICATIONS**

• Canopy diameter: 5"

• Outside diameter: 20-24"

• Min. Overall length: 36"

• Max. Overall length: 66"

• (3) 8" glass globes

• Weight: 15 lbs