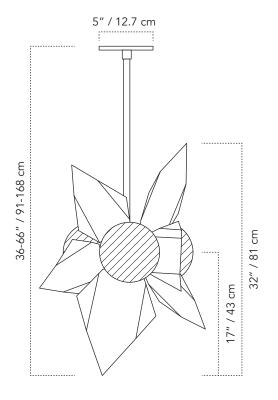

## **SPECIFICATIONS**

• Canopy diameter: 5"

• Outside diameter: 20-24"

• Min. Overall length: 36"

• Max. Overall length: 66"

• (3) 8" glass globes

• Weight: 15 lbs