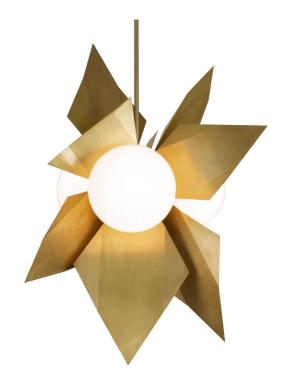

# ► FLORENCE 3 LARGE PENDANT

Distinctive blossoms prized for their arrestingly beautiful structure bring to mind desert sunsets in an otherworldly paradise. Position each petal of this magnificent flower to create an individual style that will uniquely reflect the brilliant glow diffused from three handcrafted glass globes. Available exclusively in our Heirloom Brass patina, the warm, amaretto tones display the character of a treasured artifact. Each light is handmade to order for you.