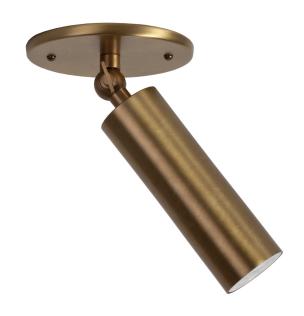

# ► FJORD SURFACE

Clean modern lines

Crafted with heavy gauge exclusive parts featuring beautiful artisan finishes. All fixtures are hand-made to order.

## **DIMENSIONS**

• Overall Length: 8.25"

• Overall Width: 5"

• Overall Depth: 5"

### MOUNTING

• Location: Ceiling

• Ceiling Type: Vaulted

• Weight: 1.5 lbs

• Canopy: 5"

• Junction Box: 4" oct/rnd