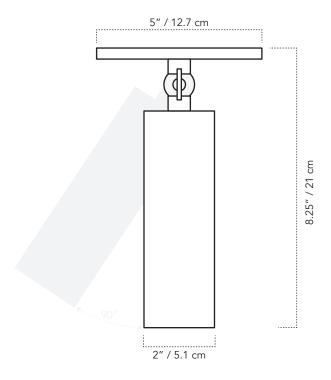

## **DIMENSIONS**

• Overall Length: 8.25"

• Overall Width: 5"

• Overall Depth: 5"

### MOUNTING

• Location: Ceiling

• Ceiling Type: Vaulted

• Weight: 1.5 lbs

• Canopy: 5"

• Junction Box: 4" oct/rnd