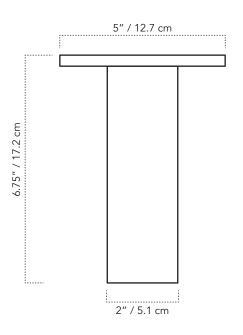

## **DIMENSIONS**

• Overall Length: 6.75"

• Overall Width: 5"

• Overall Depth: 5"

### **MOUNTING**

• Location: Ceiling

• Ceiling Type: Straight

• Weight: 1.5 lbs

• Canopy: 5"

• Junction Box: 4" oct/rnd