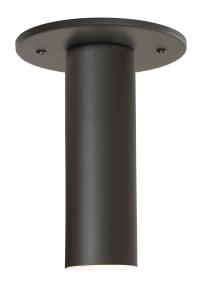

# ► FJORD SURFACE

Clean modern lines

Crafted with heavy gauge exclusive parts featuring beautiful artisan finishes. All fixtures are hand-made to order.

## **DIMENSIONS**

• Overall Length: 6.75"

• Overall Width: 5"

• Overall Depth: 5"

### **MOUNTING**

• Location: Ceiling

• Ceiling Type: Straight

• Weight: 1.5 lbs

• Canopy: 5"

• Junction Box: 4" oct/rnd