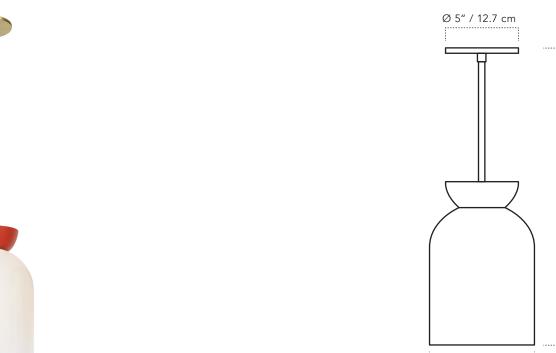

## DIMENSIONS

- Overall Width: 7.75" Ø
- Overall Length:
  - Min: 24.5" / Max: 48.5"
- Custom lengths by request

## MOUNTING

- Location: Ceiling mount
- Weight: 4 lb
- Canopy: 5" Ø
- Junction Box: 4" oct/rnd

#### LAMP / WIRING

Ø 7.75" / 19.7 cm

• Socket Type: E26

Min: 24.5"-Max: 48.5" / 47-123 cm

- Voltage: 120 V
- Max Wattage: 75 W