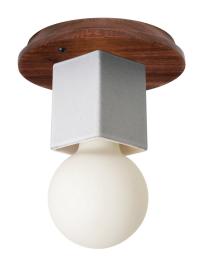

## **CADY**

Luxe ceramic, wood and metal parts designed to mix and match. Simplicity with subtle details and textures that balance modesty with complexity. Unobtrusively beautiful.

The handcrafted ceramic parts, made for us by Pratt & Larson Tile, have a matte Brownstone White glaze with variations and imperfections inherent to their artisan craft process. Each fixture is handmade to order for you.