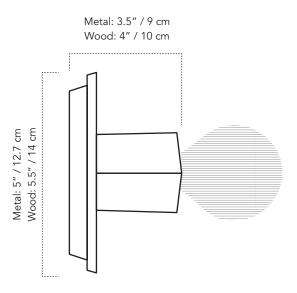

#### **SPECIFICATIONS**

• Metal Backplate: 3.5" D x 5" Ø

• Ceramic Backplate: 4" D x 5.5" Ø

• Weight: 1 lbs