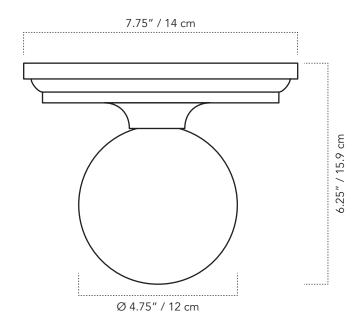

# **DIMENSIONS**

• Overall Depth: 6.25"

• Overall Width: 7.75" Ø

• Glass Globe: 4.75" Ø