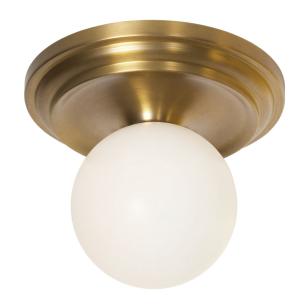

# BRIGETTE SURFACE

A versatile low-profile flush mount or sconce with an illuminated blend of traditional and modern design. The sumptuous brass backplate references classical ceiling medallions, adding a formal presence that reflects the light from a petite opal globe.