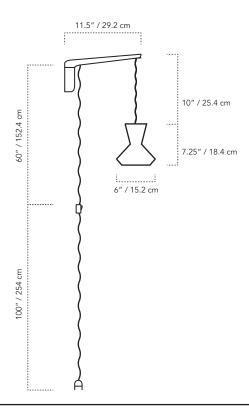

## **SPECIFICATIONS**

- Arm 11.5" D x 5.5" H
- Shade 7.25" H x 6" Ø
- Swings 180 degrees
- Drop length and shade location are adjustable
- Plug and cord switch included
- Weight: 5 lb