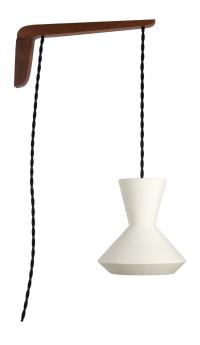

## BOBBIE SWING

A striking feminine and architectural profile. Timeless design and craftsmanship at its best. The Bobbie collection was designed in collaboration with Portland ceramic artist Bobbie Specker

Our slip-cast parts are handmade in Portland and have variations and imperfections inherent to the artisan craft process. All fixtures are handmade to order.