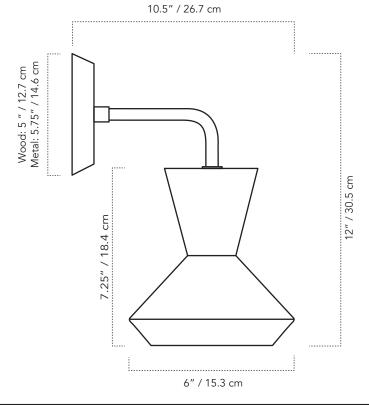

#### **SPECIFICATIONS**

- 10.5" D x 12" H x 6" Ø (with shade)
- Wood Canopy 5"Ø
- Metal Canopy 5.75" Ø
- Weight: 3.5 lb
- Switches/cords only available for metal canopies