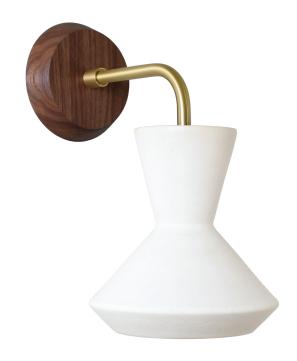

## **BOBBIE SCONCE**

A striking feminine and architectural profile. Timeless design and craftsmanship at its best. The Bobbie collection was designed in collaboration with Portland ceramic artist Bobbie Specker

Our slip-cast parts are handmade in Portland and have variations and imperfections inherent to the artisan craft process. All fixtures are handmade to order.