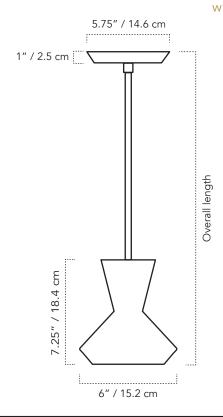

#### **SPECIFICATIONS**

- 7.25" H x 6" Ø shade
- 1" H x 5" Ø canopy (wood)
- 1" H x 5.75" Ø canopy (metal)
- Overall length:

15" Minimum

45" Maximum

- Custom lengths by request
- Not field adjustable
- Customizable for sloped ceilings