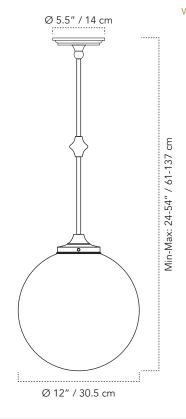

#### **DIMENSIONS**

• Overall Length:

Min: 24" / Max: 54"

• Overall Width: 12" Ø

• Glass Globe: 12" Ø

## **MOUNTING**

• Location: Ceiling mount

• Weight: 7.5 lb

• Canopy: 5.5"

Junction Box: 4" oct/rnd