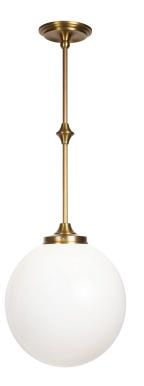

# ▶ BIJOU PENDANT 12" GLOBE

Add a little French style with our lovely Bijou collection featuring a classic traditional design that has been tastefully updated with a subtle modern sensibility. Designed with delicately detailed solid brass parts, artisan finishes, and a beautiful glass globe.