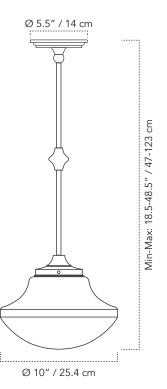

### DIMENSIONS

- Overall Length:
  - Min: 18.5" / Max 48.5"
- Overall Width: 10" Ø
- Glass Shade: 10" Ø

#### MOUNTING

- Location: Ceiling mount
- Weight: 6.5 lb
- Canopy: 5.5"
- Junction Box: 4" oct/rnd