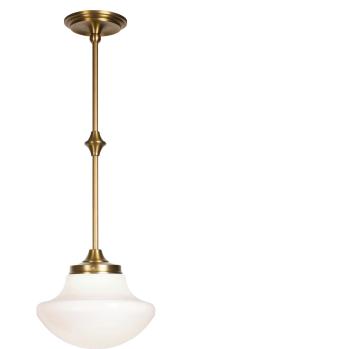

## **BIJOU PENDANT 10" TULIP**

Add a little French style with our lovely Bijou collection featuring a classic traditional design that has been tastefully updated with a subtle modern sensibility. Designed with delicately detailed solid brass parts, artisan finishes, and a beautiful glass globe.

### DIMENSIONS

- Overall Length:
  - Min: 18.5" / Max 48.5"
- Overall Width: 10" Ø
- Glass Shade: 10" Ø