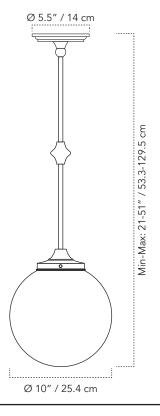

### DIMENSIONS

- Overall Length:
  - Min: 21" / Max: 51"
- Overall Width: 10" Ø
- Glass Globe: 10" Ø

#### MOUNTING

- Location: Ceiling mount
- Weight: 6.5 lb
- Canopy: 5.5"
- Junction Box: 4" oct/rnd