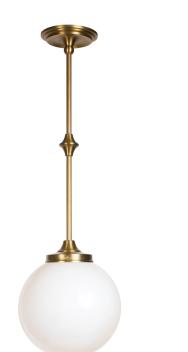

## BIJOU PENDANT 10" GLOBE

Add a little French style with our lovely Bijou collection featuring a classic traditional design that has been tastefully updated with a subtle modern sensibility. Designed with delicately detailed solid brass parts, artisan finishes, and a beautiful glass globe.

### DIMENSIONS

- Overall Length:
  - Min: 21" / Max: 51"
- Overall Width: 10" Ø
- Glass Globe: 10" Ø