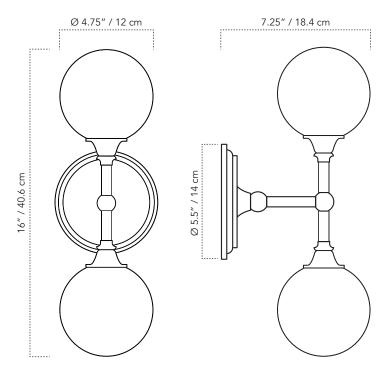

### **DIMENSIONS**

• Overall Length: 5.5"

• Overall Width: 16"

• Overall Depth: 7.25"

• Glass Globes: 4.75" Ø