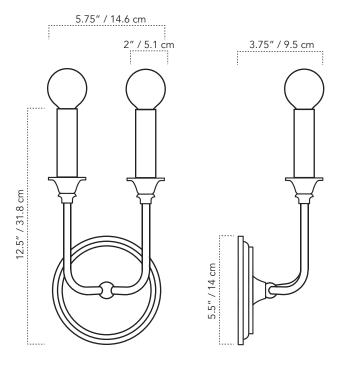

#### **DIMENSIONS**

• Overall Length: 12.5"

• Overall Width:5.75"

• Overall Depth: 3.75"

#### **MOUNTING**

• Location: Wall mount

• Weight: 1.5 lb

• Canopy: 5.5"

• Junction Box: 4" oct/rnd