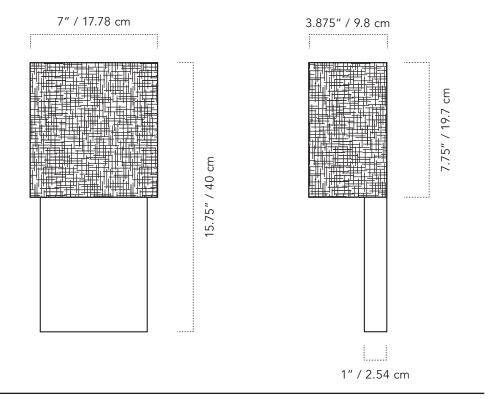

#### SPECIFICATIONS

- 7" W x 15.75" H x 3.875" D
- Weight: 4 lb 5.9 oz
- Center mount 9" from bottom
- Old or new work round junction box recommended for installation. Not compatible with round pan or single gang style junction boxes.
- Meets ADA standard