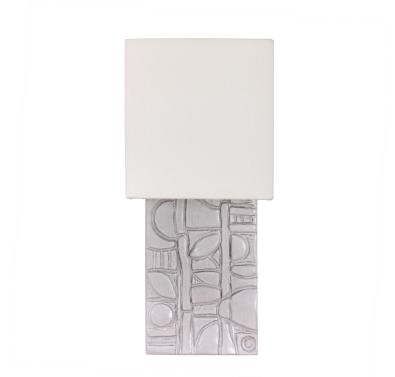

## ASCH SCONCE

We are excited to introduce our latest collaboration featuring exquisite hand-made art tile from Pratt & Larson. The sconce features a lovely, low profile linen shade that elegantly diffuses light in all directions and highlights the beautiful dimensional art tile texture and artisan glaze.

Drawing inspiration from northwest regional sculptors from the 1960s & 70s, this original design was carved by new Pratt and Larson company owner Anthony Asch. His design features a curvaceous, organic composition with a subtle botanical influence.