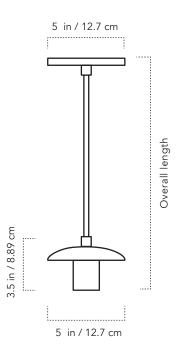

#### **SPECIFICATIONS**

- 5"Ø ceramic shade
- 5"Ø x .75"H canopy
- Overall length:

10.25" Minimum

40.25" Maximum

- Custom lengths by request
- Not field adjustable
- Weight: 1.86 lb