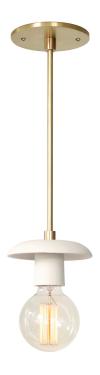

# **ARCHER PENDANT**

A special design collaboration with Sarah Sherman Samuel, named after her darling son Archer.

From the earth. Unglazed clay with a modern, matte finish. Our slip-cast parts are hand-made in Portland and have variations and imperfections inherent to the artisan craft process.

#### **SPECIFICATIONS**

- 5"Ø ceramic shade
- 5"Ø x .75"H canopy
- Overall length:

10.25" Minimum

40.25" Maximum

- Custom lengths by request
- Not field adjustable
- Weight: 1.86 lb