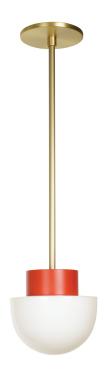

## ANNI PENDANT

We are delighted to offer this vintage Bauhaus Modernist glass shade handcrafted with antique molds in Poland and paired with colorful custom Cedar & Moss finishes.

Namesake: Anni Albers was a German-born American textile artist and printmaker. She was a leading pioneer of twentieth-century modernism who inspired a reconsideration of fabrics as an art form.

### **DIMENSIONS**

• Overall Fixture Length:

- Min: 13" / Max: 43"

• Overall Width: 6.5" Ø

• Glass Shade: 6.5" Ø