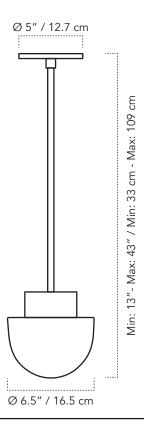

### **DIMENSIONS**

• Overall Fixture Length:

- Min: 13" / Max: 43"

• Overall Width: 6.5" Ø

• Glass Shade: 6.5" Ø

#### MOUNTING

• Location: Ceiling mount

Weight: 5lbCanopy: 5" Ø

• Junction Box: 4" oct/rnd