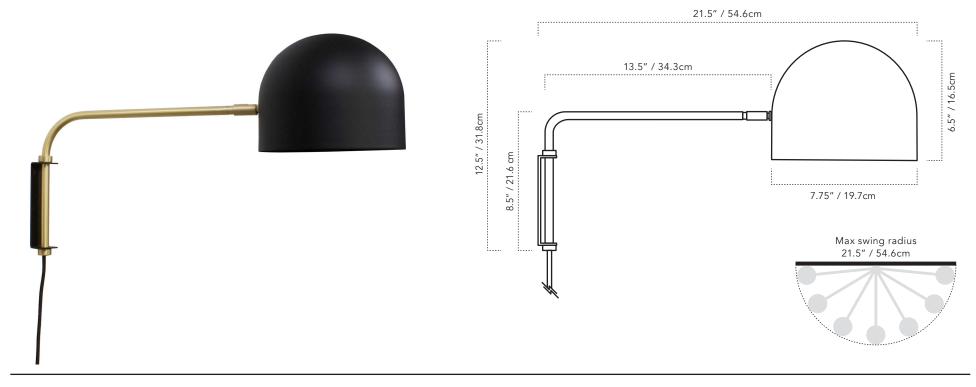

## **SPECIFICATIONS**

- Wall mount
- Overall: 21.5" D x 12.5" H
- Shade: 7.75" Ø x 6.5" H
- Swings 180°
- Max swing radius: 21.5"
- Adjustable shade tilts 90° and swivels 30° to each side
- Weight: 2 lb