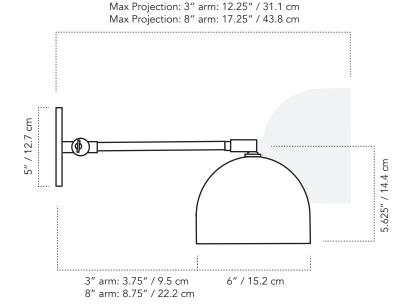

## **SPECIFICATIONS**

- 5" H x 6" Ø shade
- Weight: 1.5 lb
- Max projection3" arm: 12.25"

8" arm: 17.25"

- Shade adjustable 90° tilt
- Shade adjustable 30° rotation side to side
- Mounting hardware included