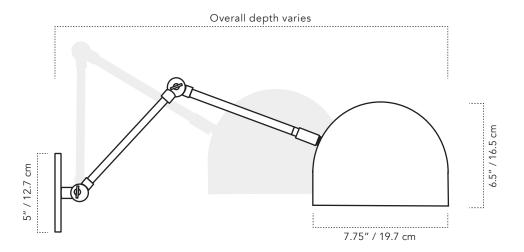

## **SPECIFICATIONS**

- 6.5" H x 7.75" Ø shade
- Weight: 1.78 lb
- Depth and overall height varies with 6" arm segments
- Shade adjustable 90° tilt
- Shade adjustable 30° rotation side to side
- Old or new work round junction box recommended
- Mounting hardware included