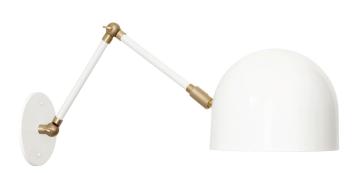

# ▶ AMÉLIE DOUBLE ARTICULATED 8"

Feminine modern. Shine the light where you need it with adjustable shade and arms.

Adjusting the key-locking hinges should be minimized after installation. The swivel hinge attached to the shade is designed to be repositioned more routinely as needed.

Crafted with heavy gauge exclusive parts featuring beautiful artisan finishes. All fixtures are hand made to order.