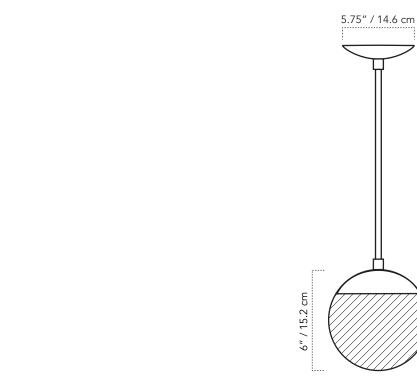

### **SPECIFICATIONS**

- 5.75" W canopy
- 6" Ø hand-blown glass shade
- Overall length:
  - 9.75" Minimum
- 43.75" Maximum
- Sloped ceiling customization available with standard lead time
- Weight: 2.5 lb