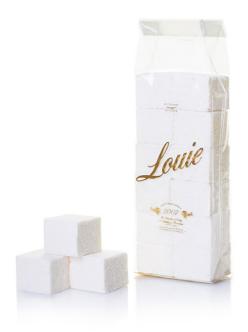

### ASSORTED ENROBED CARAMELS

Assorted caramels enrobed in 62% Satilia dark chocolate in flavors of lavender, grand cru, espresso, orange, vanilla, cinnamon & grey salt

\$15

WRAPPED CARAMELS 24 chocolate & vanilla soft caramels