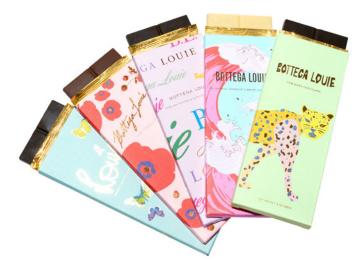

### ASSORTED CHOCOLATE BAR LIBRARY

Set of five 3oz chocolate bars in flavors of - Milk Chocolate - 72% Dark Chocolate - English Toffee & Dark Chocolate - Pineapple, Coconut & White Chocolate

> \*Chocolate bars in library may change due to availability

> > \$40