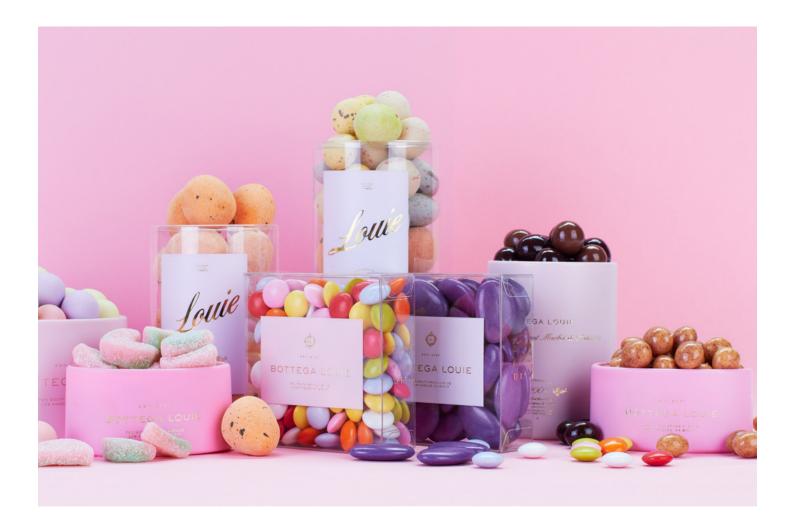

### ASSORTED ENROBED CARAMELS

Assorted caramels enrobed in 62% Satilia dark chocolate in flavors of lavender, grand cru, espresso, orange, vanilla, cinnamon & grey salt

\$15

WRAPPED CARAMELS 24 chocolate & vanilla soft caramels

### ALMOND DRAGÉES

Whole almonds coated in a thin candy shell with a with a hint of bourbon & vanilla

Candy

SOUR WATERMELON GUMMIES Sour watermelon gummies dusted with sugar  $$\ensuremath{^{\$}_{6}}$$ 

### CAPPUCCINO DRAGÉES

Whole coffee beans coated with white chocolate & cinnamon

\$6

SOUR PEACH GUMMIES Sour peach gummies dusted with sugar  $$\hat{\sigma}_{10}$$ 

CRISPY DRAGÉES Crispy center coated with milk chocolate & a thin candy shell \$10  $$\$_{10}$$ 