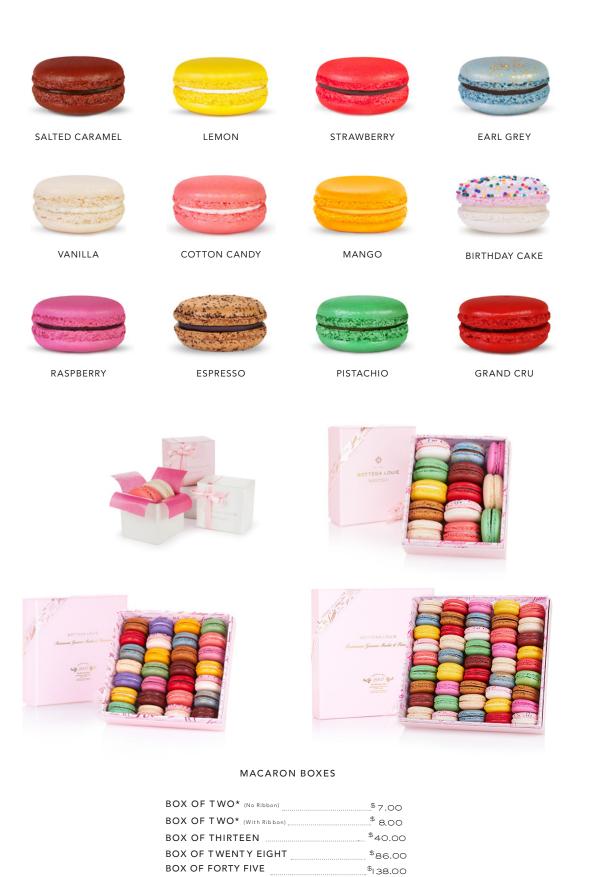

Macarons

\*Available for 48 hour advance order with a minimum of 10 boxes, in multiples of 10 only

Chocolate