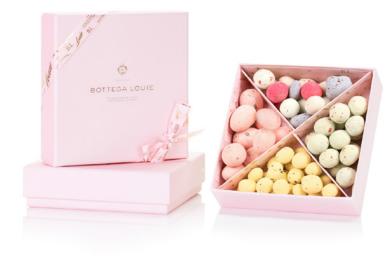

### ASSORTED PEBBLE GIFT BOX

Whole strawberries, walnuts, amerena cherries & sour cherries coated with chocolate & a thin candy shell

STRAWBERRY PEBBLES Candied strawberries coated with milk chocolate & a thin candy shell