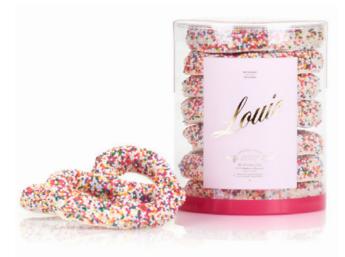

### CHOCOLATE MERINGUES

Featherlight meringues whipped to perfection in flavors chocolate.

\$IO

Gandy

WHITE CHOCOLATE PRETZELS White chocolate covered three ring pretzels dipped in multi colored sprinkles