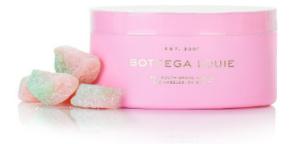

\$12

Whole kumquat in syrup coated with dark chocolate & a thin candy shell

\$IO

### ASSORTED PEBBLE GIFT BOX

Whole strawberries, walnuts, amerena cherries & sour cherries coated with chocolate & a thin candy shell

STRAWBERRY PEBBLES Candied strawberries coated with milk chocolate & a thin candy shell