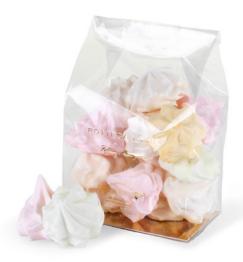

VANILLA MERINGUES Featherlight meringues whipped to perfection in vanilla.  $$\ensuremath{\$_{10}}$ 

NEOPOLITAN MERINGUES Featherlight meringues whipped to perfection in flavors of chocolate, strawberry & vanilla.

\$IO