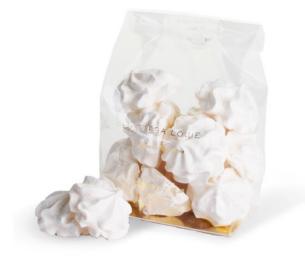

# Louie Contraction

VANILLA MARSHMALLOWS

Light & airy marshmallows made with the finest Madagascar vanilla beans

<sup>\$</sup>9

CHOCOLATE MARSHMALLOWS Light & airy marshmallows made with from Valrhona dark chocolate.