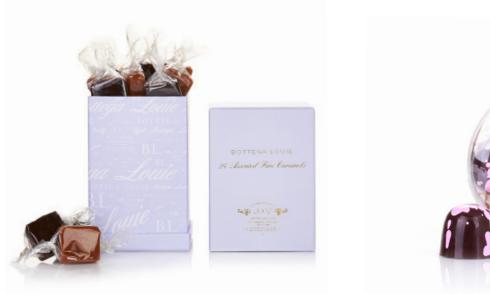

### ASSORTED ENROBED CARAMELS

Assorted caramels enrobed in 62% Satilia dark chocolate in flavors of lavender, grand cru, espresso, orange, vanilla, cinnamon & grey salt

\$15

WRAPPED CARAMELS 24 chocolate & vanilla soft caramels