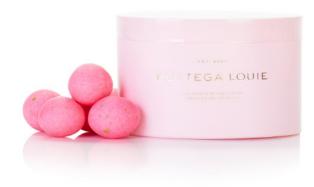

### MILK CHOCOLATE HAZELNUTS

Candied hazelnuts enrobed in hazelnut scented milk chocolate. Dusted in Ghana cocoa powder.

\$12

### DARK CHOCOLATE ALMONDS

Candied almonds enrobed in 70% dark chocolate. Dusted in Valhrona cocoa powder and Vietnamese cinnamon.

\$12