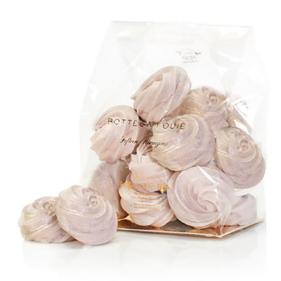

# Louie Contraction

VANILLA MARSHMALLOWS

Light & airy marshmallows made with the finest Madagascar vanilla beans

<sup>\$</sup>9

CHOCOLATE MARSHMALLOWS Light & airy marshmallows made with from Valrhona dark chocolate.

VANILLA MERINGUES Featherlight meringues whipped to perfection in vanilla.  $$\ensuremath{\$_{10}}$ 

NEOPOLITAN MERINGUES Featherlight meringues whipped to perfection in flavors of chocolate, strawberry & vanilla.