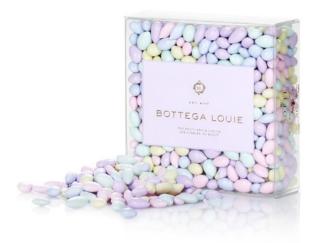

### ALMOND DRAGÉES

Whole almonds coated in a thin candy shell with a with a hint of bourbon & vanilla

Candy

SOUR WATERMELON GUMMIES Sour watermelon gummies dusted with sugar  $$\ensuremath{^{\$}_{6}}$$ 