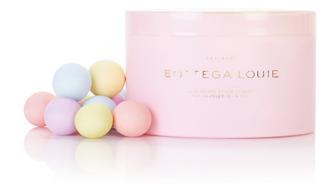

### CAPPUCCINO DRAGÉES

Whole coffee beans coated with white chocolate & cinnamon

\$6

SOUR PEACH GUMMIES Sour peach gummies dusted with sugar  $$\hat{\sigma}_{10}$$ 

CRISPY DRAGÉES Crispy center coated with milk chocolate & a thin candy shell \$10  $$\$_{10}$$ 