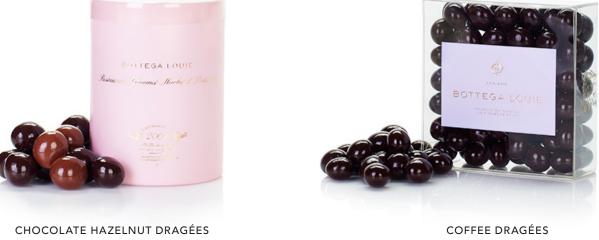

\$IO

Candy

Whole roasted hazeInuts coated with dark & milk chocolate  $$\state{10}$$ 

COFFEE DRAGÉES Whole coffee beans coated with dark chocolate  $$\ensuremath{^{\$}_{\mathcal{B}}}$ 

CHOCOLATE SUNFLOWER SEEDS