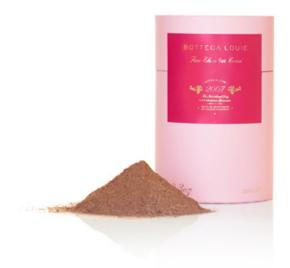

## FINE CHOCOLATE COCOA Cocoa powder made from Noel 69% dark chocolate

& Jivara 42% milk chocolate carefully balanced to create a rich cup of hot chocolate

\$I8