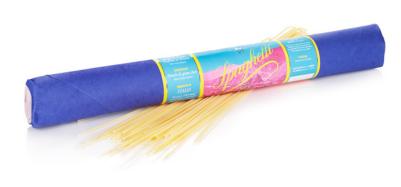

### SPAGHETTI PASTA

Our 21' long spaghetti is 100% natural and crafted in the traditional Neapolitan method of extruding durum wheat semolina from the bronze plates in small batches.