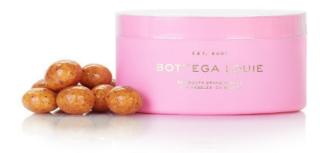

### DARK CHOCOLATE ALMONDS

Candied almonds enrobed in 70% dark chocolate. Dusted in Valhrona cocoa powder and Vietnamese cinnamon.

\$12