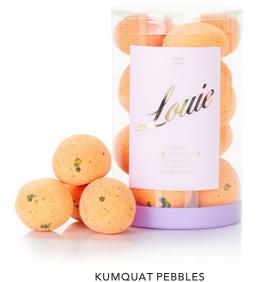

\$12

Whole kumquat in syrup coated with dark chocolate & a thin candy shell

\$IO