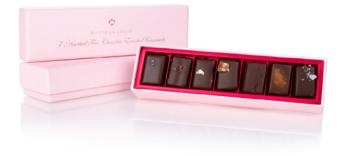

### ASSORTED ENROBED CARAMELS

Assorted caramels enrobed in 62% Satilia dark chocolate in flavors of lavender, grand cru, espresso, orange, vanilla, cinnamon & grey salt

\$15

WRAPPED CARAMELS 24 chocolate & vanilla soft caramels

\$18

S'MORE BON BONS Salted caramel and vanilla marshmallow enrobed in 55% dark chocolate on a graham cracker base

BUTTER COOKIES Traditional butter cookies made with Madagascar vanilla bean & rich European butter

<sup>\$</sup>8

ASSORTED BUTTER COOKIES

An assortment of traditional butter cookies and traditional butter cookies enrobed in 70% dark chocolate.

\$IO

### DARK CHOCOLATE ENROBED BUTTER COOKIES

Traditional butter cookies made with Madagascar vanilla bean & enrobed in 70% dark chocolate.

\$12

COCONUT ROCHER Chewy & creamy coconut made in small batches with the finest ingredients.