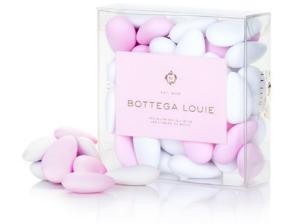

### ALMOND DRAGÉES

Whole almonds coated in a thin candy shell with a with a hint of bourbon & vanilla

Candy

SOUR WATERMELON GUMMIES Sour watermelon gummies dusted with sugar  $$\ensuremath{^{\$}_{6}}$$ 