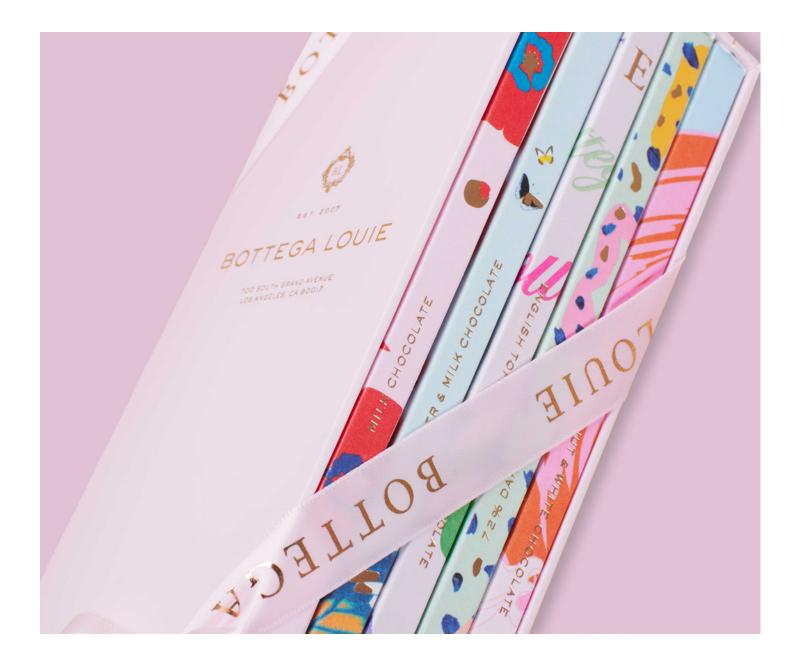

### ASSORTED CHOCOLATE BAR LIBRARY

Set of five 3oz chocolate bars in flavors of - Milk Chocolate - 72% Dark Chocolate - English Toffee & Dark Chocolate - Pineapple, Coconut & White Chocolate

> \*Chocolate bars in library may change due to availability

> > \$40

### INDIVIDUAL 30Z CHOCOLATE BARS

- Milk Chocolate - 72% Dark Chocolate - English Toffee & Dark Chocolate - Pineapple, Coconut & White Chocolate

\*Flavors based on availability