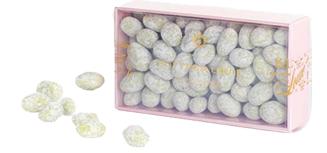

### MILK CHOCOLATE HAZELNUTS

Candied hazelnuts enrobed in hazelnut scented milk chocolate. Dusted in Ghana cocoa powder.

\$12

### DARK CHOCOLATE ALMONDS

Candied almonds enrobed in 70% dark chocolate. Dusted in Valhrona cocoa powder and Vietnamese cinnamon.

\$12