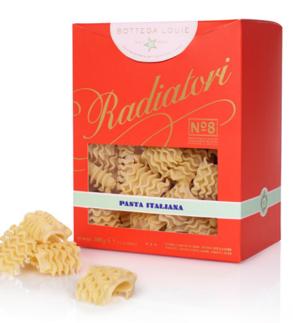

### RADIATORI PASTA

Radiatori al Bronzo is 100% natural and crafted in the traditional Neapolitan method. Our pasta is made from durum wheat semolina and drawn from bronze plates in small batches. Gift Boxes