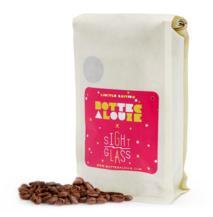

Gourmet Products

12oz COFFEE/ESPRESSO BEANS Winter Solstice In collaboration with Sightglass Coffee.

\$25

CERTIFIED ORGANIC EXTRA OLIVE OIL Made with California harvested premium organic olives. Cold pressed, extracted & decanted in small batches with a maximum cold press temperature of 30°C