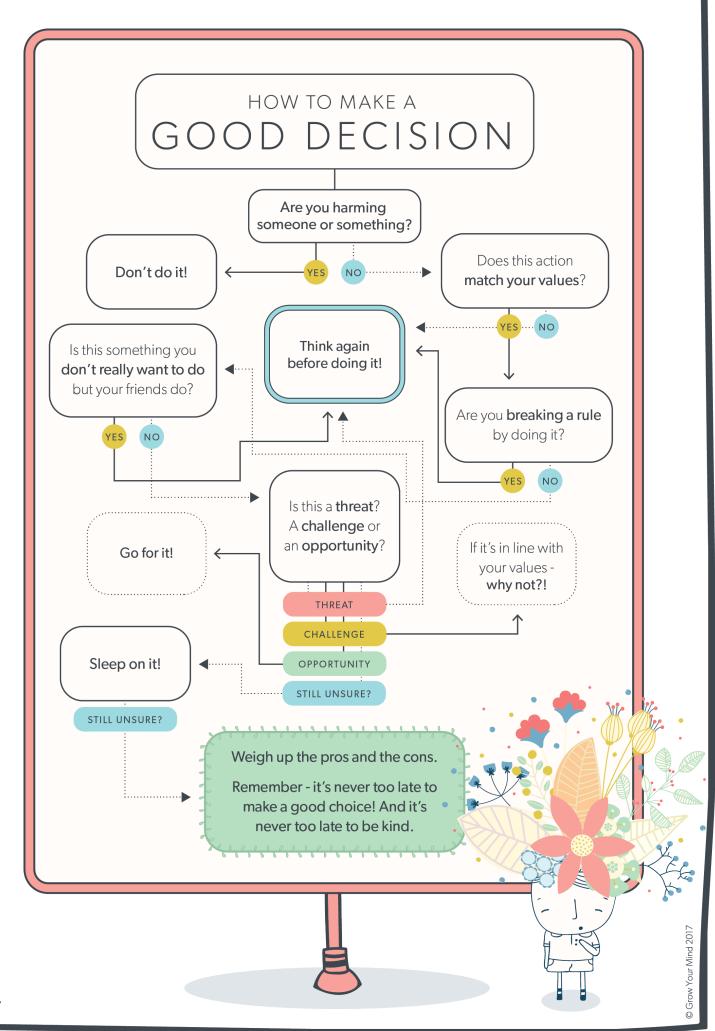

## TAKE IT TO THE EXPERTS!

Grab a microphone (or a hairbrush) and start interviewing!

| Would you rather swim with a great white shark OR say no to your friends?                           |
|-----------------------------------------------------------------------------------------------------|
| What helps you make good decisions?                                                                 |
| Do you feel the need to say yes to the wrong thing because everyone else is doing it? Why/ Why not? |
| What are your family values?                                                                        |
| How can you help out your family and fellow school friends?                                         |