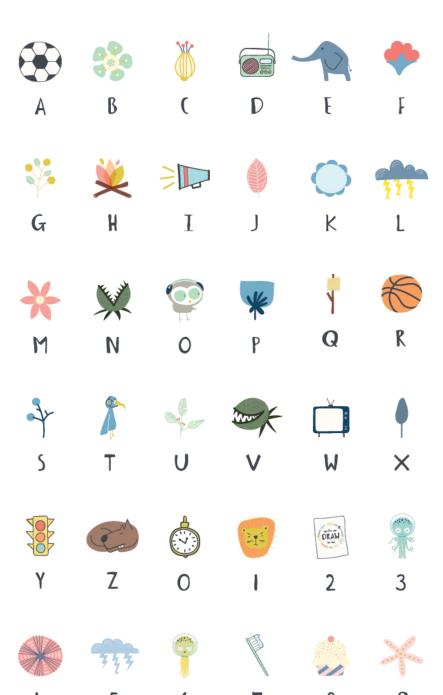

### **CRACK THE** CODE!

USE THE GROW YOUR MIND ALPHABET ON THE NEXT PAGE TO UNCOVER THE MYSTERY MESSAGE!

#### THE GROW YOUR MIND

### ALPHABET!