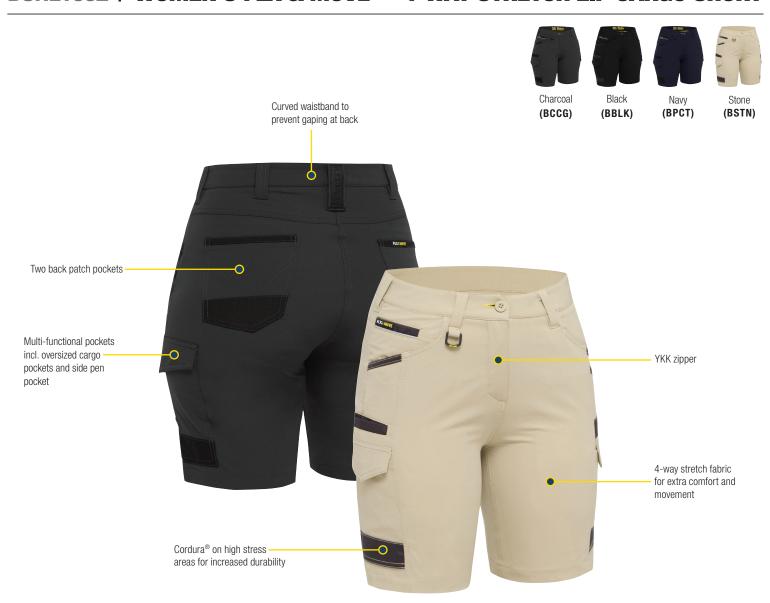

## **FEATURES**

- 4-way stretch fabric for extra comfort and movement
- Curved waistband to prevent gaping at back
- Cordura® on high stress areas for increased durability
- Multi-functional pockets incl. oversized cargo pockets, two back patch pockets and side pen pocket
- / YKK zipper

#### **COLOURS**

Charcoal (BCCG) Black (BBLK) Navy (BPCT) Stone (BSTN)