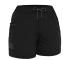

# BSHL1331 | WOMEN'S FLX & MOVETM 4-WAY STRETCH ELASTIC WAIST SHORT

Black (BBLK)

Navy (BPCT)

Sto (BS

Stone (BSTN)

Charcoal (BCCG)

# **COLOURS**

Black (BBLK) Navy (BPCT) Stone (BSTN) Charcoal (BCCG)