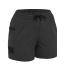

# BSHL1331 | WOMEN'S FLX & MOVETM 4-WAY STRETCH ELASTIC WAIST SHORT

Black (BBLK)

Navy (BPCT)

Sto (BS

Stone (BSTN)

Charcoal (BCCG)

# **COLOURS**

Black (BBLK) Navy (BPCT) Stone (BSTN) Charcoal (BCCG)