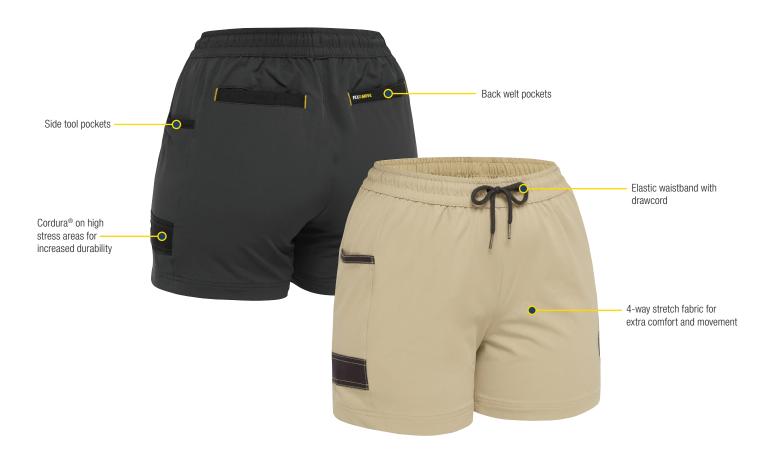

# **FEATURES**

- 4-way stretch fabric with elastic waistband for extra comfort and movement
- Cordura® on high stress areas for increased durability
- / Side tool pockets
- / Back welt pockets