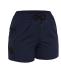

# BSHL1331 | WOMEN'S FLX & MOVETM 4-WAY STRETCH ELASTIC WAIST SHORT

Black (BBLK)

Navy (BPCT)

Sto (BS

Stone (BSTN)

Charcoal (BCCG)

# **COLOURS**

Black (BBLK) Navy (BPCT) Stone (BSTN) Charcoal (BCCG)