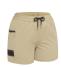

# BSHL1331 | WOMEN'S FLX & MOVETM 4-WAY STRETCH ELASTIC WAIST SHORT

Black (BBLK)

Navy (BPCT)

Sto (BS

Stone (BSTN)

Charcoal (BCCG)

# **COLOURS**

Black (BBLK) Navy (BPCT) Stone (BSTN) Charcoal (BCCG)