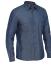

## **FEATURES**

- Two chest pockets with pen division on left chest pocket
- / Two piece structured collar
- / Two button adjustable cuff