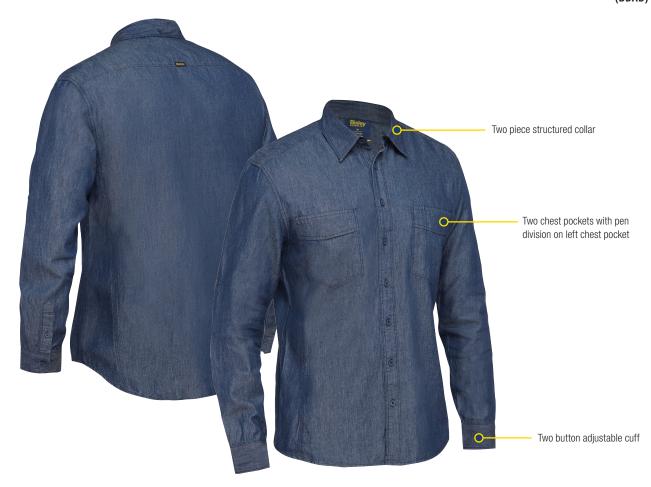

## **FEATURES**

- Two chest pockets with pen division on left chest pocket
- / Two piece structured collar
- / Two button adjustable cuff