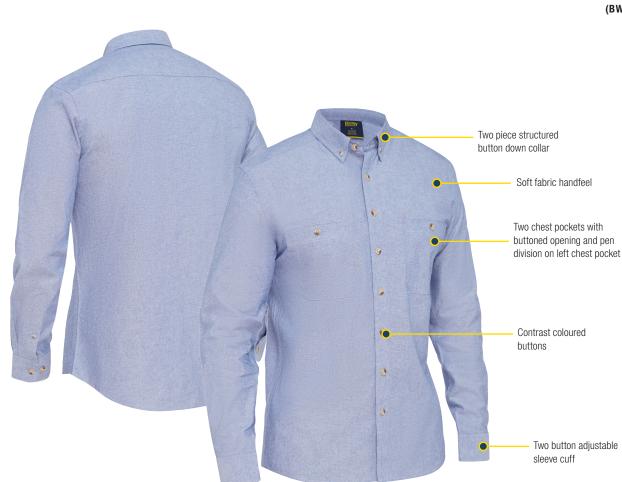

## **FEATURES**

- / Two chest pockets with buttoned opening
- / Pen division on left chest pocket
- $\checkmark~$  Two piece structured button down collar
- / Two button adjustable sleeve cuff
- / Contrast coloured buttons
- / Soft fabric handfeel