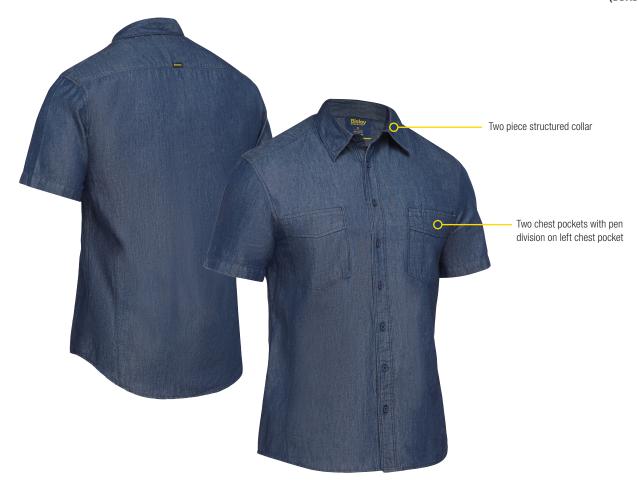

## **FEATURES**

- Two chest pockets with pen division on left chest pocket
- / Two piece structured collar