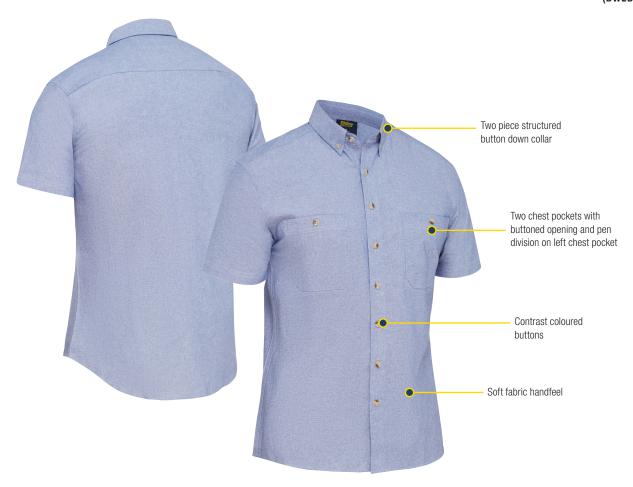

## **FEATURES**

- / Two chest pockets with buttoned opening
- / Pen division on left chest pocket
- / Two piece structured button down collar
- / Contrast coloured buttons
- / Soft fabric handfeel