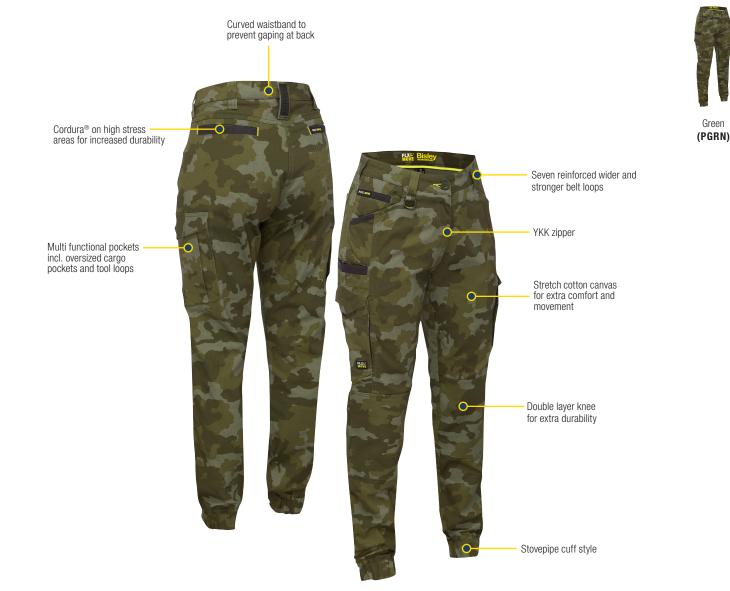

#### **FEATURES**

- / Stretch cotton canvas for extra comfort and movement
- / Curved waistband to prevent gaping at back
- / Stovepipe cuff style
- / Cordura<sup>®</sup> on high stress areas for increased durability
- / Multi functional pockets incl. oversized cargo pockets and tool loops
- / Double layer knee for extra durability
- / Seven reinforced wider and stronger belt loops
- YKK zipper